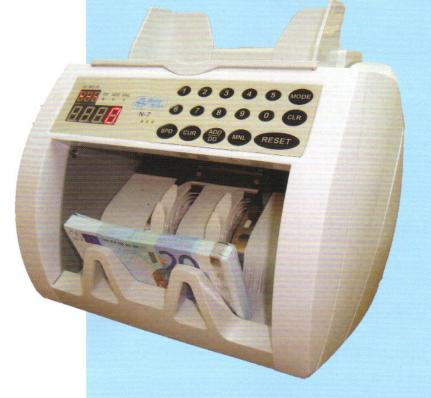

### **Banknote Counter**

N = 8 Value Counting

N - 6 N - 7

#### N-6/N-7

- O Piece counting
- O Variable presetting from 1-999
- O Double, Chain & Half-Notes Detection
- 4 digit LED display
- O Easy to use front feeding mechanism
- O EURO / USD / GBP and local currency detection available