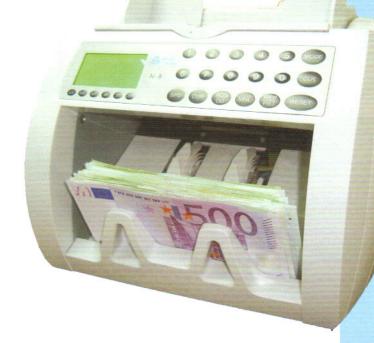

### **Banknote Counter**

N = 8 Value Counting

N - 6 N - 7

### N-8 Value Counting

- O Variable presetting from 1-999
- O Double, Chain & Half-notes detection
- O UV, IR, MT, MG, 3D, DD, DEN detection + value counting
- O EURO / USD / GBP and local currency available
- O Perfect denomination & value counting