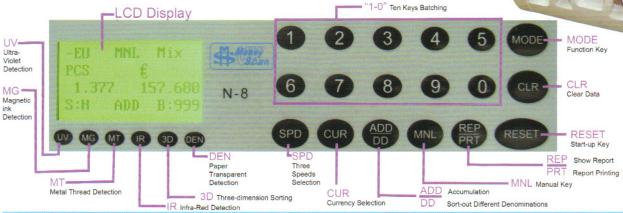

### N-8 Value Counting

- O Variable presetting from 1-999
- O Double, Chain & Half-notes detection
- O UV, IR, MT, MG, 3D, DD, DEN detection + value counting
- O EURO / USD / GBP and local currency available
- O Perfect denomination & value counting