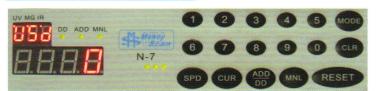

#### N-6/N-7

- O Piece counting
- O Variable presetting from 1-999
- O Double, Chain & Half-Notes Detection
- 4 digit LED display
- O Easy to use front feeding mechanism
- O EURO / USD / GBP and local currency detection available

0000 0000

| Model                     | - N - 6                        | 6          | N - 7      |  |
|---------------------------|--------------------------------|------------|------------|--|
| DETECTION                 | · U                            | V          | UV, MG, IR |  |
| COUNTING SPEED            | 800,1200,1500 notes / min      |            |            |  |
| Power Consumption         | 60 W                           |            |            |  |
| POWER SUPPLY              | AC110V-240V/50-60Hz            |            |            |  |
| DIMENSIONS                | 235mm(L) x 290mm(W) x 195mm(H) |            |            |  |
| NET WEIGHT                | 6.7 Kg                         |            |            |  |
| SIZE OF COUNTABLE NOTE    | 110 x 50                       | WOR        | D TRADE    |  |
| HOPPER / STACKER CAPACITY | 300 not                        | 維鎖熱 2861 3 |            |  |